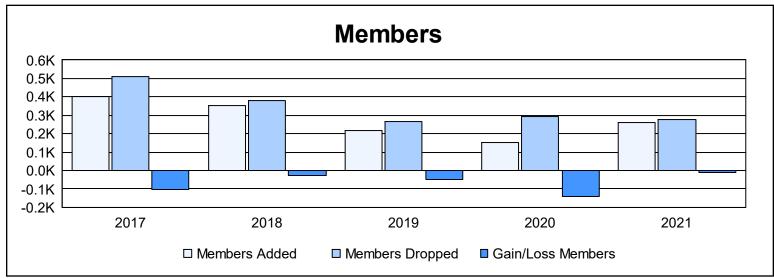

District G 2

As of June 2021 Cumulative

| Year      | New<br>Clubs | Dropped<br>Clubs | Gain/<br>Loss<br>Clubs | New<br>Members | Charter<br>Members | Reinstate<br>Members | Transfer<br>Members | Total<br>Member<br>Added | Total<br>Members<br>Dropped | Gain/<br>Loss<br>Members |
|-----------|--------------|------------------|------------------------|----------------|--------------------|----------------------|---------------------|--------------------------|-----------------------------|--------------------------|
| 2016-2017 | 2            | 5                | -3                     | 259            | 63                 | 36                   | 45                  | 403                      | 508                         | -105                     |
| 2017-2018 | 3            | 4                | -1                     | 175            | 122                | 54                   | 2                   | 353                      | 378                         | -25                      |
| 2018-2019 | 3            | 1                | 2                      | 105            | 101                | 11                   | 1                   | 218                      | 265                         | -47                      |
| 2019-2020 | 0            | 0                | 0                      | 110            | 3                  | 37                   | 1                   | 151                      | 293                         | -142                     |
| 2020-2021 | 4            | 5                | -1                     | 108            | 106                | 46                   | 3                   | 263                      | 275                         | -12                      |
| Average   | 2            | 3                | -1                     | 151            | 79                 | 37                   | 10                  | 278                      | 344                         | -66                      |