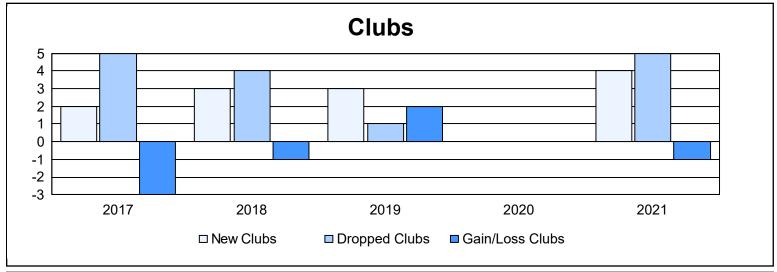

District G 2

As of June 2021 Cumulative

| Year      | New<br>Clubs | Dropped<br>Clubs | Gain/<br>Loss<br>Clubs | New<br>Members | Charter<br>Members | Reinstate<br>Members | Transfer<br>Members | Total<br>Member<br>Added | Total<br>Members<br>Dropped | Gain/<br>Loss<br>Members |
|-----------|--------------|------------------|------------------------|----------------|--------------------|----------------------|---------------------|--------------------------|-----------------------------|--------------------------|
| 2016-2017 | 2            | 5                | -3                     | 259            | 63                 | 36                   | 45                  | 403                      | 508                         | -105                     |
| 2017-2018 | 3            | 4                | -1                     | 175            | 122                | 54                   | 2                   | 353                      | 378                         | -25                      |
| 2018-2019 | 3            | 1                | 2                      | 105            | 101                | 11                   | 1                   | 218                      | 265                         | -47                      |
| 2019-2020 | 0            | 0                | 0                      | 110            | 3                  | 37                   | 1                   | 151                      | 293                         | -142                     |
| 2020-2021 | 4            | 5                | -1                     | 108            | 106                | 46                   | 3                   | 263                      | 275                         | -12                      |
| Average   | 2            | 3                | -1                     | 151            | 79                 | 37                   | 10                  | 278                      | 344                         | -66                      |